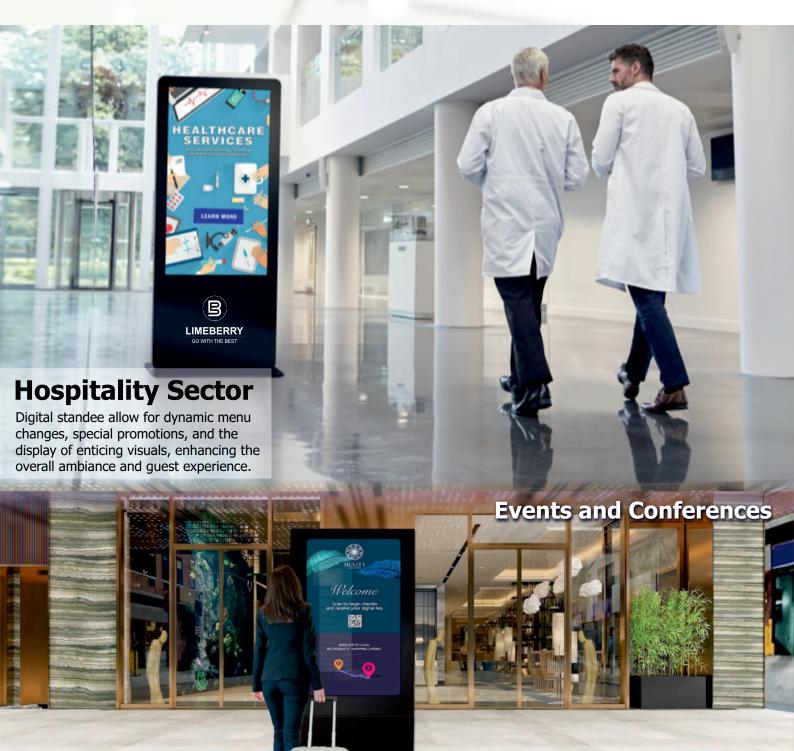

TAL STANDEE**



**High-Resolution Visuals** 



**Customizable Content** 



**User-Friendly Interface** 



**Remote Content Updates** 













## **DIGITAL STANDEE DISPLAY APPLICATIONS**

Digital signage standee have found diverse applications across various industries, enhancing communication, engagement, and visual appeal. Here are some scenarios where led digital standee have been effectively utilized.



#### Trade Shows and Exhibitions

They attract attention in busy exhibition halls, offering dynamic displays that can be updated in real-time to reflect current promotions or featured products.



#### **Retail Environments**

These standees create immersive shopping experiences, enable real-time updates on product information, and enhance overall visual aesthetics in stores.









# THE VERTICAL DIGITALADS DISPLAY

## MAKE YOUR ADS MORE ATTRACTIVE









# Stande Type INDOOR

#### Mode

Portrait/Landscape

#### Resolution

3840X2160

#### **Screen Active Area**

(H)1428.48 x (W) 803.52

#### **Brightness**

**500 NITS** 

#### **Display Colour**

**BLACK** 

#### Standee 55" (I-SHAPE)

(H)1940(L)750x(W)60 MM

#### **Enclosure Material**

MILD STEEL

## **Toughened Glass**

YES (5MM)

#### **Caster Wheel**

YES (3")

## Warranty

1 Year



# **MODEL: LB 651-IUF**

1 Year

# Make Your Store Digital





# **Best Quality Digital Signages**

"For more details please visit our website".



www.limeberry.in

#### **Plant Address:**

Plot No. 41, Samalkha, Dist. Panipat-132103 (HR.)

### **Register Address:**

106, D-Mall, Netaji Subhash Palace, Pitampura, New De