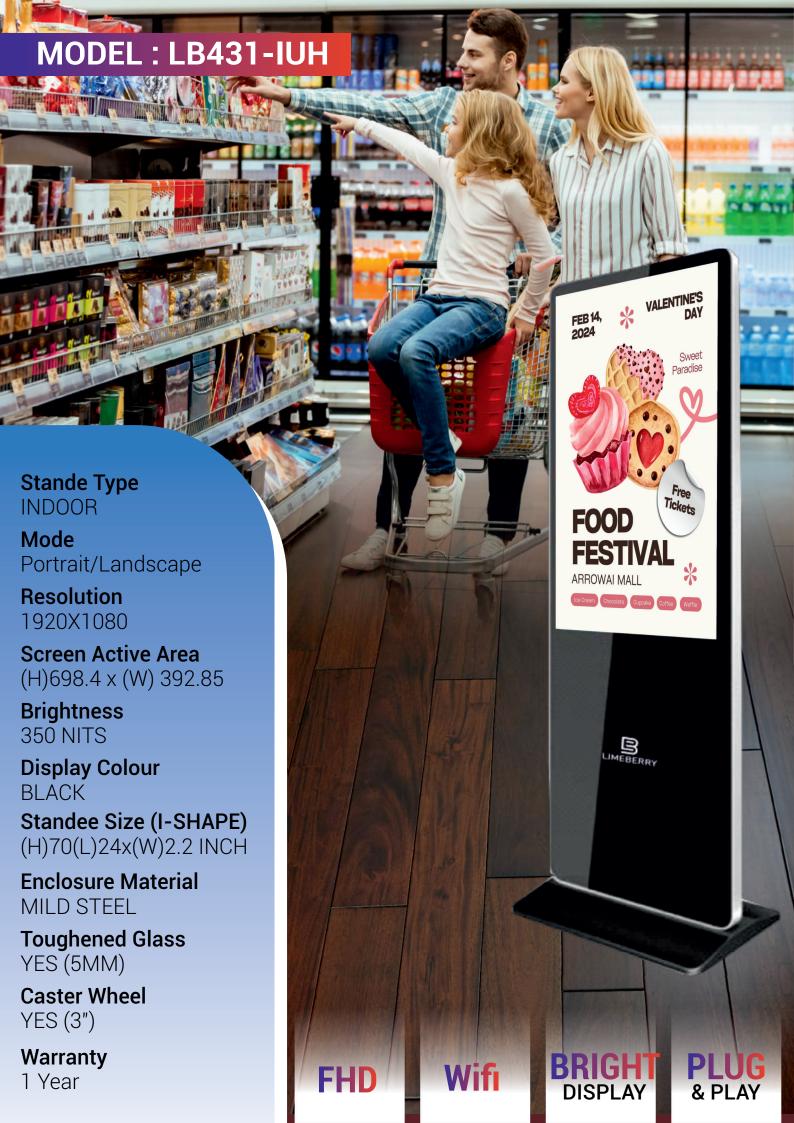

# Stande Type INDOOR

#### Mode

Portrait/Landscape

#### Resolution

3840X2160

#### **Screen Active Area**

(H)1428.48 x (W) 803.52

#### **Brightness**

**500 NITS** 

#### **Display Colour**

**BLACK** 

#### Standee 55" (I-SHAPE)

(H)1940(L)750x(W)60 MM

#### **Enclosure Material**

MILD STEEL

## **Toughened Glass**

YES (5MM)

#### **Caster Wheel**

YES (3")

## Warranty

1 Year