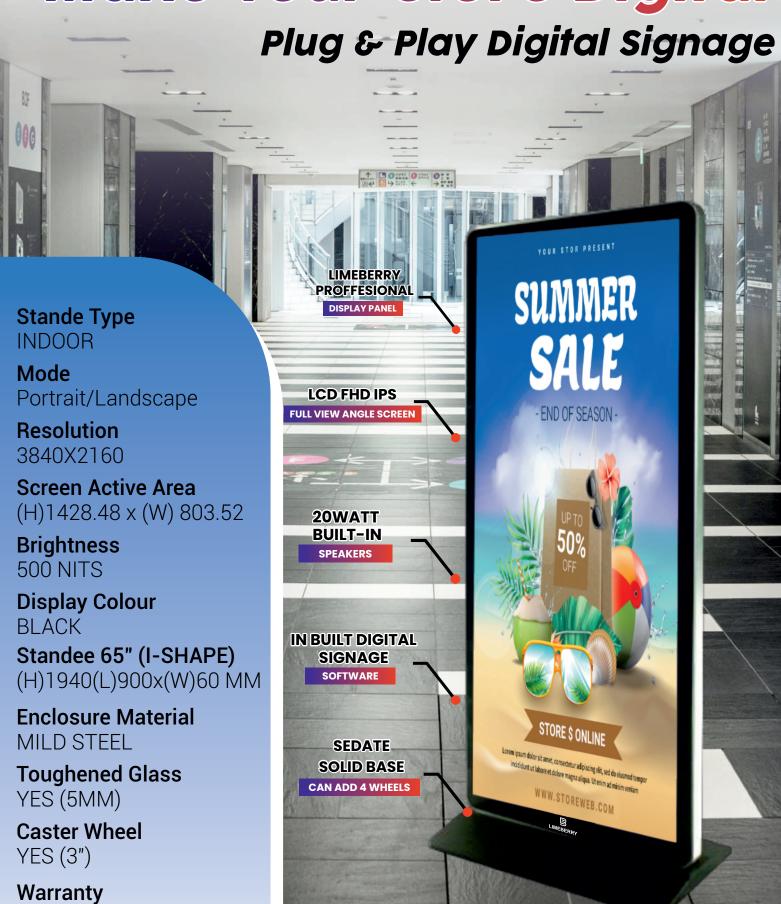

# Stande Type INDOOR

#### Mode

Portrait/Landscape

#### Resolution

3840X2160

#### **Screen Active Area**

(H)1428.48 x (W) 803.52

#### **Brightness**

**500 NITS** 

#### **Display Colour**

**BLACK** 

#### Standee 55" (I-SHAPE)

(H)1940(L)750x(W)60 MM

#### **Enclosure Material**

MILD STEEL

## **Toughened Glass**

YES (5MM)

#### **Caster Wheel**

YES (3")