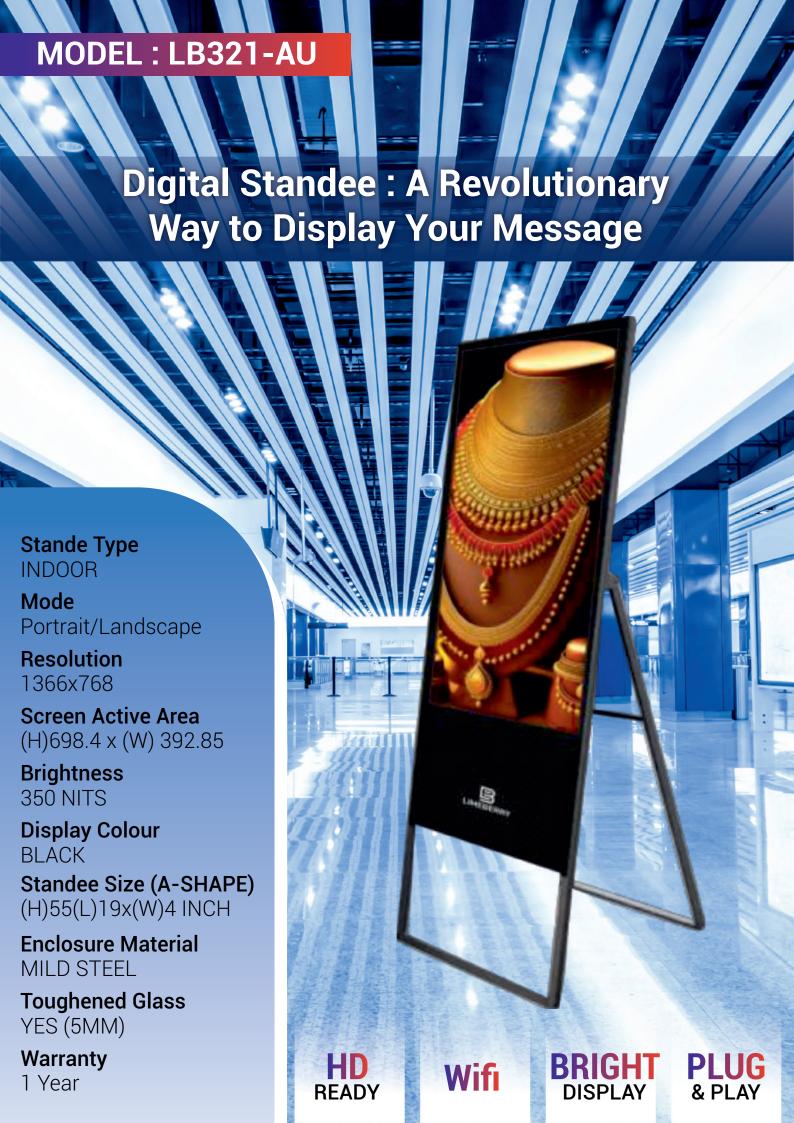

# Stande Type INDOOR

#### Mode

Portrait/Landscape

#### Resolution

3840X2160

#### **Screen Active Area**

(H)1428.48 x (W) 803.52

#### **Brightness**

**500 NITS** 

#### **Display Colour**

**BLACK** 

#### Standee 55" (I-SHAPE)

(H)1940(L)750x(W)60 MM

#### **Enclosure Material**

MILD STEEL

## **Toughened Glass**

YES (5MM)

## Warranty

1 Year