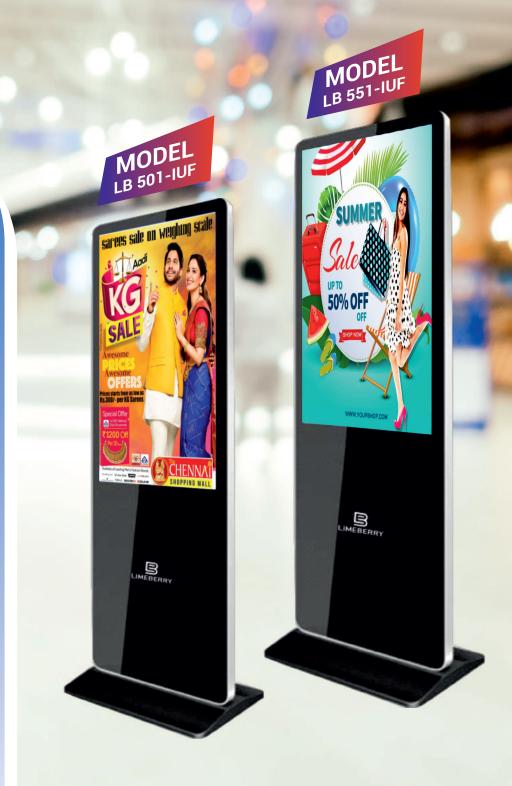

# THE VERTICAL DIGITALADS DISPLAY

## MAKE YOUR ADS MORE ATTRACTIVE

# Stande Type INDOOR

#### Mode

Portrait/Landscape