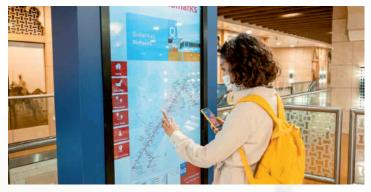

## **DIGITAL STANDEE DISPLAY APPLICATIONS**

Digital signage standee have found diverse applications across various industries, enhancing communication, engagement, and visual appeal. Here are some scenarios where led digital standee have been effectively utilized.

#### Trade Shows and Exhibitions

They attract attention in busy exhibition halls, offering dynamic displays that can be updated in real-time to reflect current promotions or featured products.