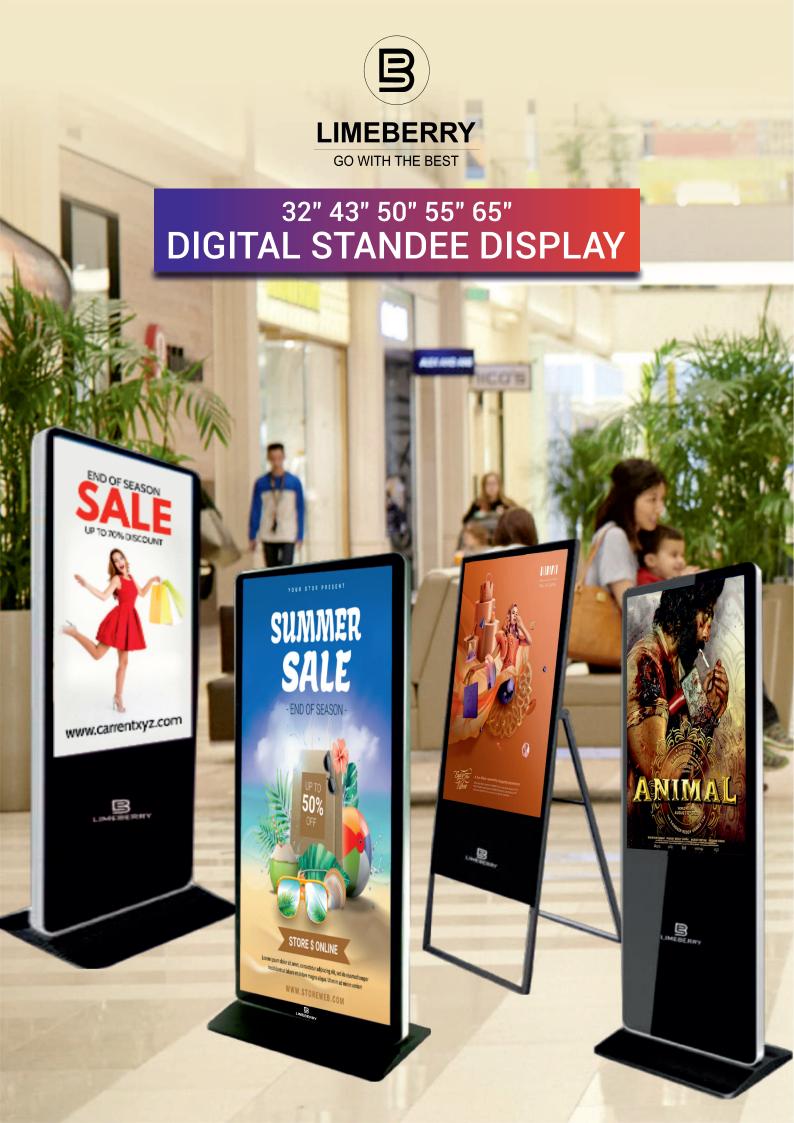

## **DIGITAL STANDEE DISPLAY APPLICATIONS**

Digital signage standee have found diverse applications across various industries, enhancing communication, engagement, and visual appeal. Here are some scenarios where led digital standee have been effectively utilized.

#### Trade Shows and Exhibitions

They attract attention in busy exhibition halls, offering dynamic displays that can be updated in real-time to reflect current promotions or featured products.

#### **Retail Environments**

These standees create immersive shopping experiences, enable real-time updates on product information, and enhance overall visual aesthetics in stores.