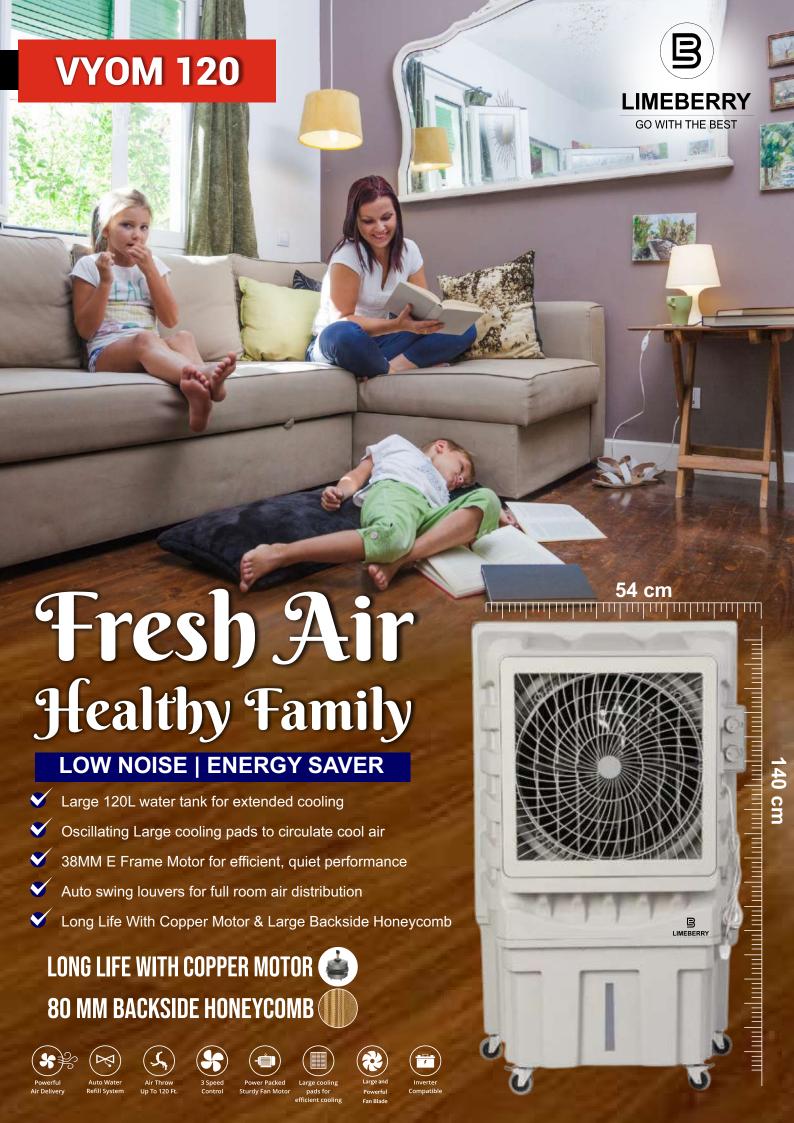

#### The ulimate solution to summer heat

**VYOM 150** 

- 38MM E Frame Motor for efficient, quiet performance
- Auto swing louvers for full room air distribution

Auto Water **Refill System** 

Up To 120 Ft.