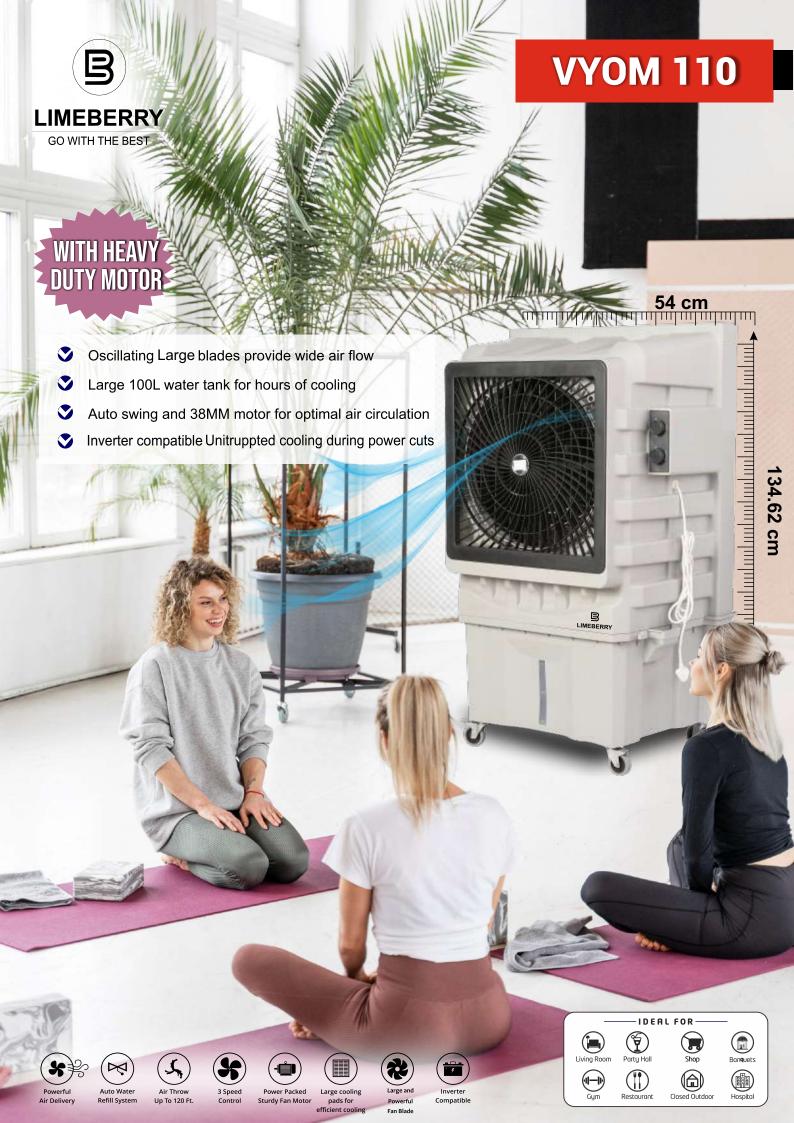

3 Speed Control

**Power Packed** Sturdy Fan Motor

Large cooling pads for efficient cooling

Large and **Powerful** Fan Blade

Inverter Compatible

M E E T Y O U