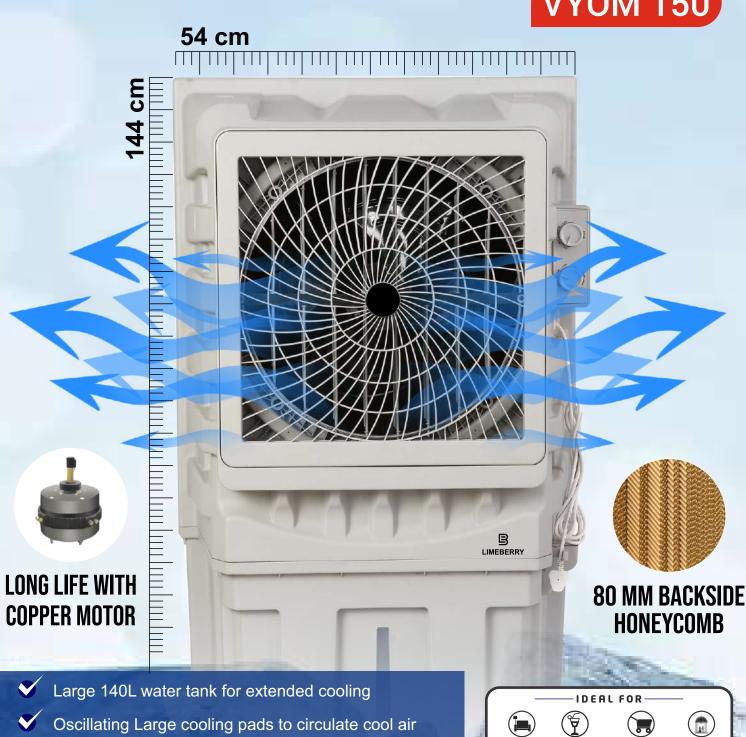

#### The ulimate solution to summer heat

**VYOM 150** 

- 38MM E Frame Motor for efficient, quiet performance
- Auto swing louvers for full room air distribution

Auto Water **Refill System** 

Up To 120 Ft.