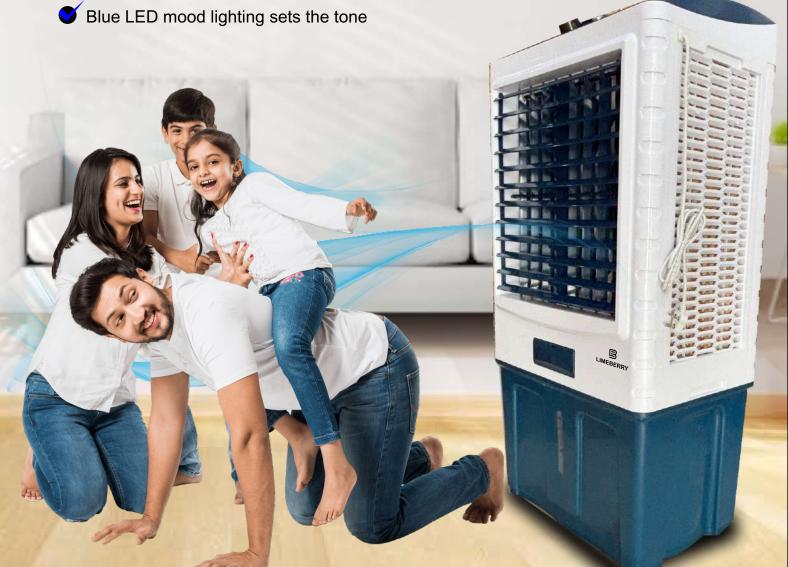

## **COOL AND CLEAN AIR ALL SUMMER LONG**

WITH LIMEBERRY GT-90 **WONDER COOLER** 

outomatic working water pump