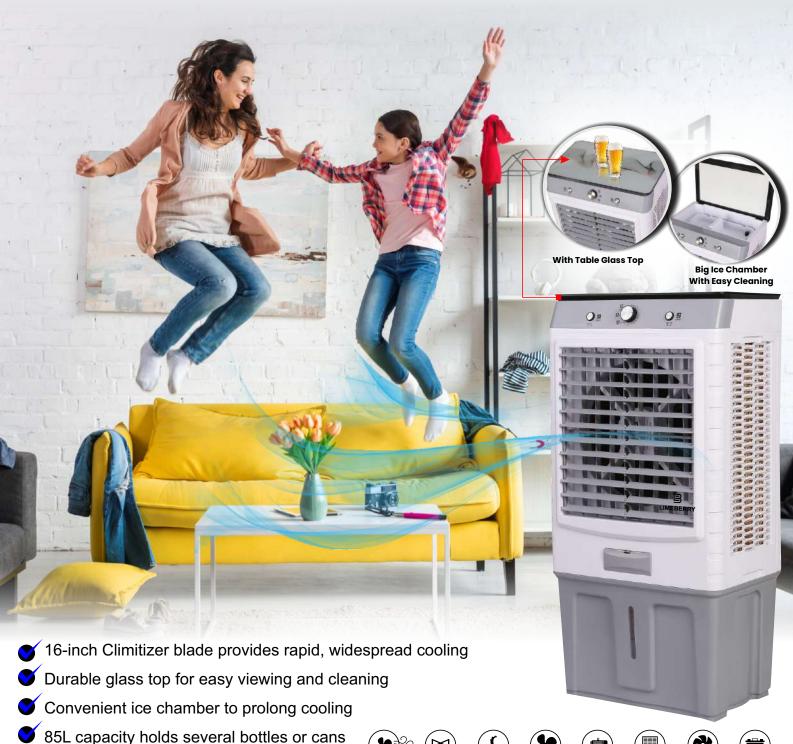

Inverter Compatible

- 16-inch Climitizer blade provides rapid, widespread cooling
- Plastic Cover top for easy viewing and cleaning
- Convenient ice chamber to prolong cooling
- 85L capacity holds several bottles or cans

**Big Ice Chamber With Easy Cleaning** 