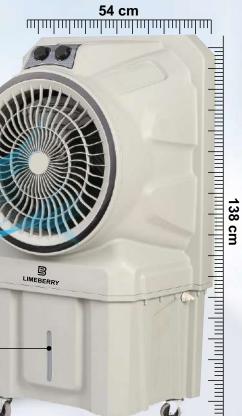

## BRACE YOURSELF FOR THE COOLING STORM

**WITH HEAVY DUTY MOTOR** 

THAT COMES WITH **GLACIER 100 AIR COOLER** 

- V 3 speed settings and oscillating louvers for maximum air circulation
- Large honeycomb cooling pads for optimal cooling efficiency V
- **O** Large 100L water tank for up to 24 hours of continuous cooling
- Portable design with casters for mobility around your home
- Quiet operation compared to noisy air conditioners

## Unleash the power of

The Ultimate Cooling machine is here!

- Cools up to 600 sq ft with honeycomb cooling pads and powerful air throw
- **V** 3 speed settings and oscillating louvers for customized cooling
- V Large water tank 130L lasts up to 24 hours of continuous use
- **V** Low power consumption and whisper quiet operation
- Power consumption (Wattage) 220W